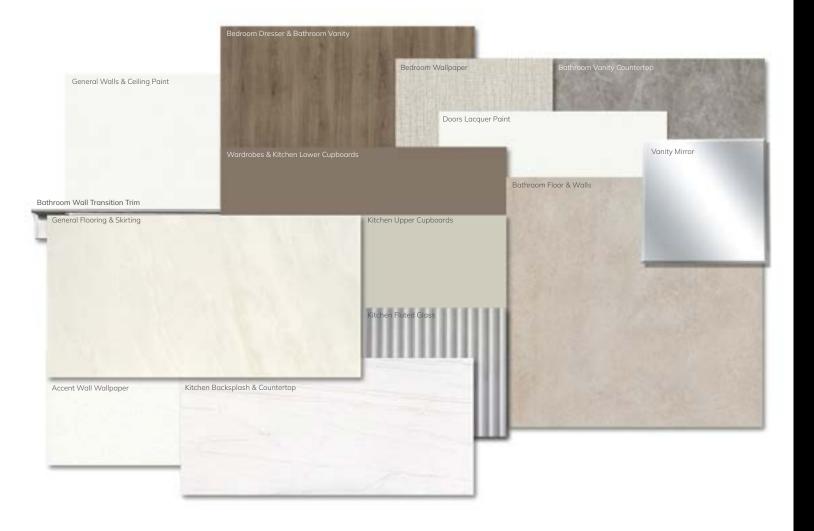

#### MATERIALS

Hand-sourced, Vista's materials are a curated collection of the finest natural woods, marble, metals and stonework.

Each piece complements the other, creating an aesthetically pleasing palette from the antique brass lighting control panels to elegant marble flooring. Tasteful yet designed to last; timeless yet modern, the materials create and atmosphere you wouldn't want to leave.