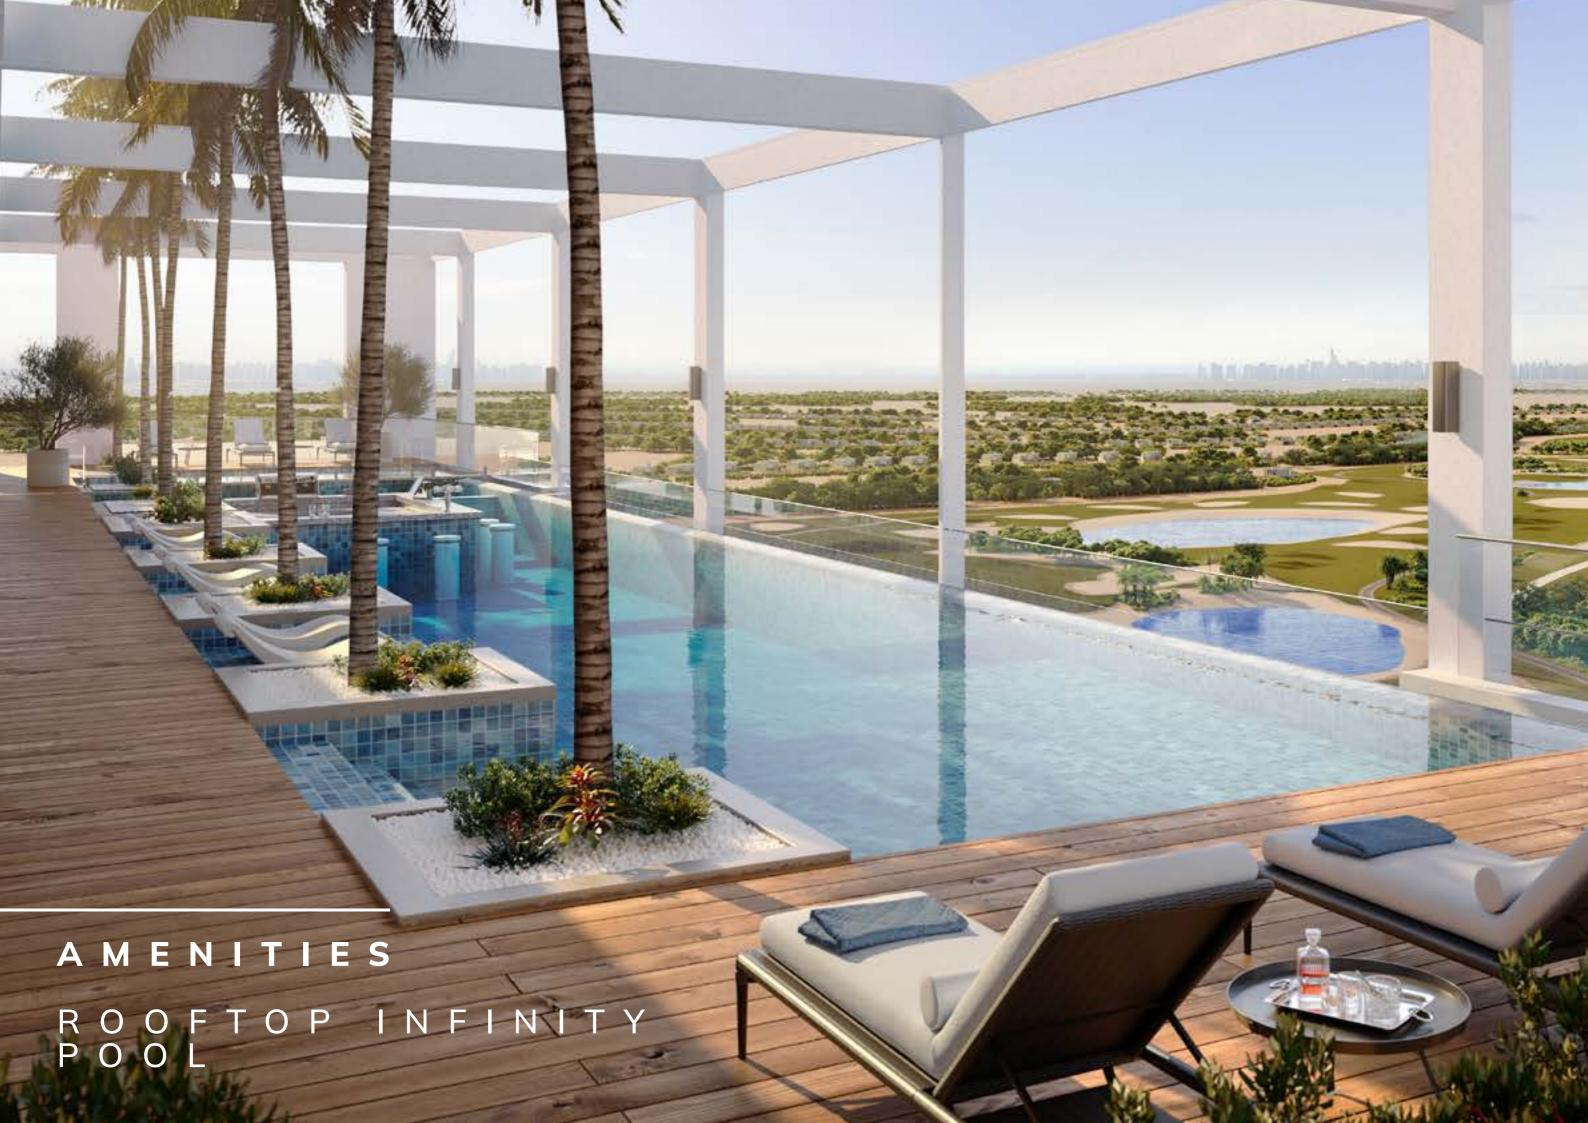

From elaborate dinner parties to casual dining and conversation, the space embodies the essence of modern luxury.

Modern luxury is the centre of Vista's concept.

A bespoke leisure environment provides a range of activities for each resident. Indulge in the sublime surroundings as you bask in the rooftop infinity pool, marvelling at the captivating hues cascading over the golf course view before catching a film under a canopy of stars. For those feeling active, traverse the meticulously landscaped jogging track to evaluate your cardio, or ignite your competitive spirit with an exhilarating game of padel tennis.

Grand Hotel-like Entrance & Lobby

Observation Deck / Lounge

Rooftop Infinity Pool & Kids Pool

Rooftop Gym

Outdoor Cinema with Terrace Seating

Multi-Sport & Basketball Court

Padel Court

Men & Women's Spa