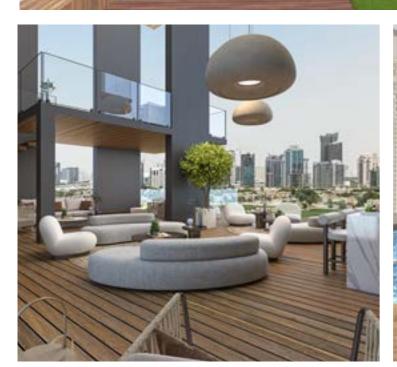

From elaborate dinner parties to casual dining and conversation, the space embodies the essence of modern luxury.

Modern luxury is the centre of Vista's concept.

A bespoke leisure environment provides a range of activities for each resident. Indulge in the sublime surroundings as you bask in the rooftop infinity pool, marvelling at the captivating hues cascading over the golf course view before catching a film under a canopy of stars. For those feeling active, traverse the meticulously landscaped jogging track to evaluate your cardio, or ignite your competitive spirit with an exhilarating game of padel tennis.

Grand Hotel-like Entrance & Lobby

Observation Deck / Lounge

Rooftop Infinity Pool & Kids Pool

Rooftop Gym

Outdoor Cinema with Terrace Seating

Multi-Sport & Basketball Court

Padel Court

Men & Women's Spa