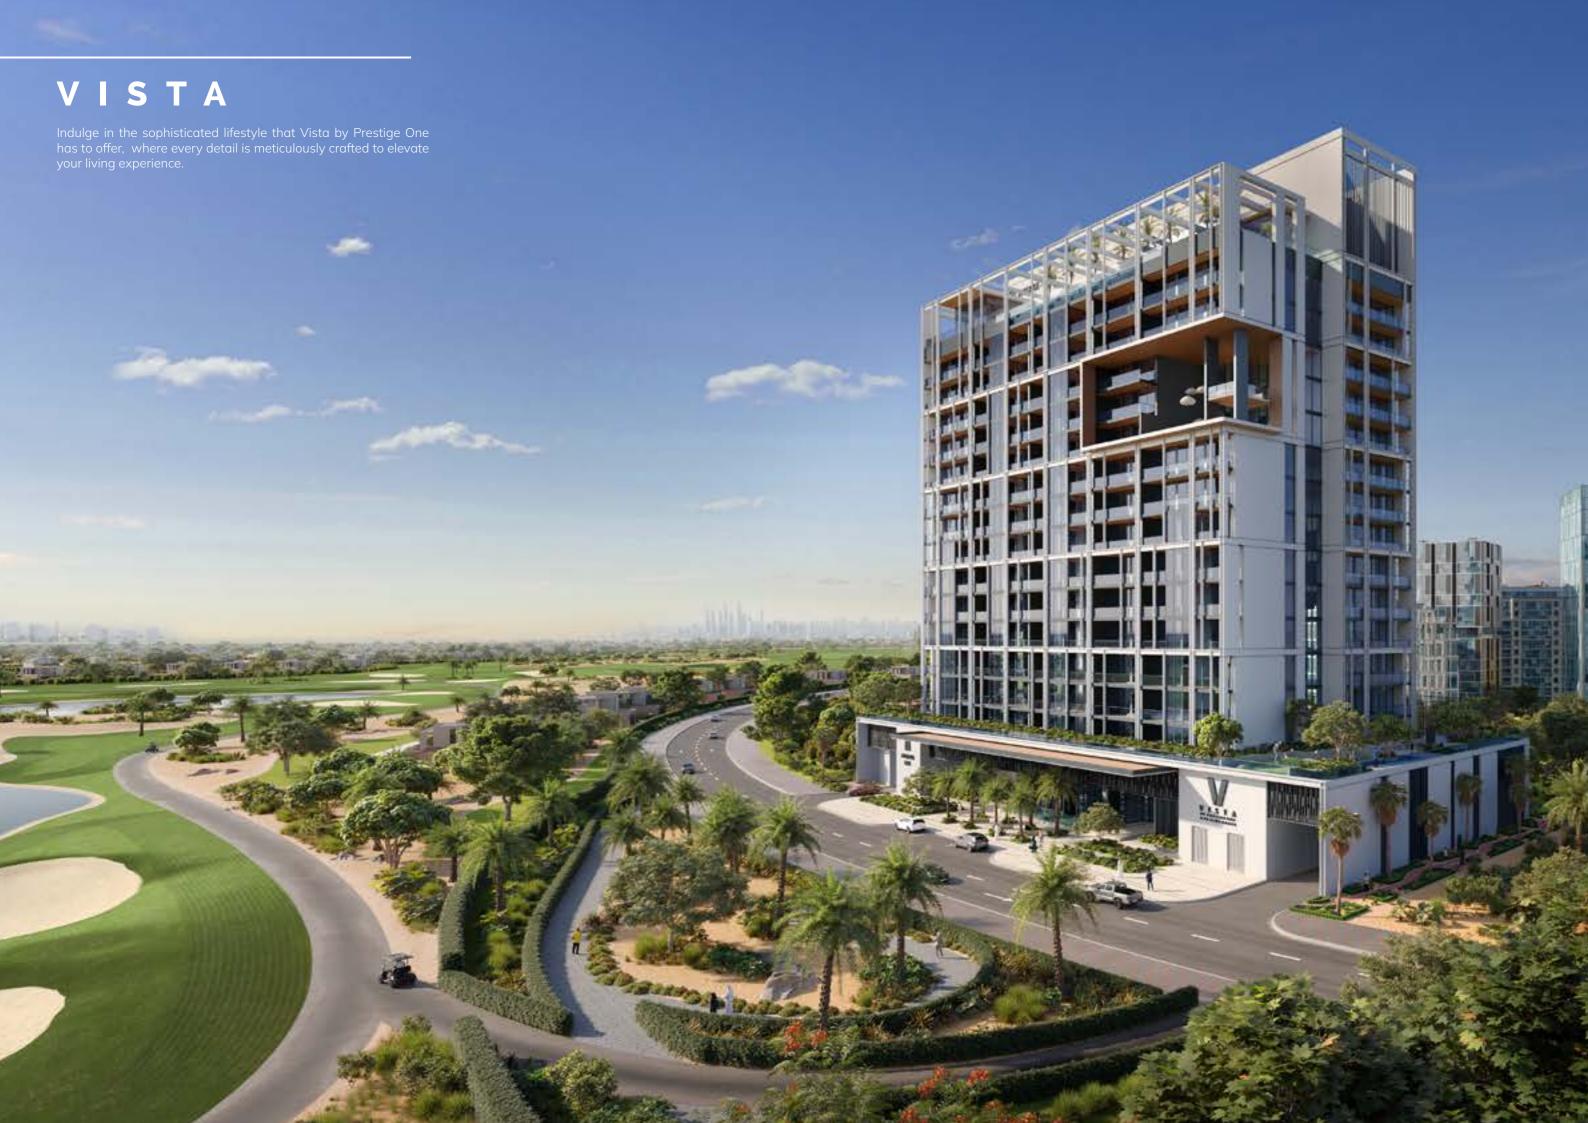

## INTERIOR DESIGN

Vista's interior highlights thoughtful luxury.

Each suite utilises future-forward technology for effortless, smart living. Basking in an abundance of natural light, the timeless and classic materials interplay harmoniously—crafting spaces that exude an air of refined comfort for both families and individuals alike.

From elaborate dinner parties to casual dining and conversation, the space embodies the essence of modern luxury.

Modern luxury is the centre of Vista's concept.

A bespoke leisure environment provides a range of activities for each resident. Indulge in the sublime surroundings as you bask in the rooftop infinity pool, marvelling at the captivating hues cascading over the golf course view before catching a film under a canopy of stars. For those feeling active, traverse the meticulously landscaped jogging track to evaluate your cardio, or ignite your competitive spirit with an exhilarating game of padel tennis.