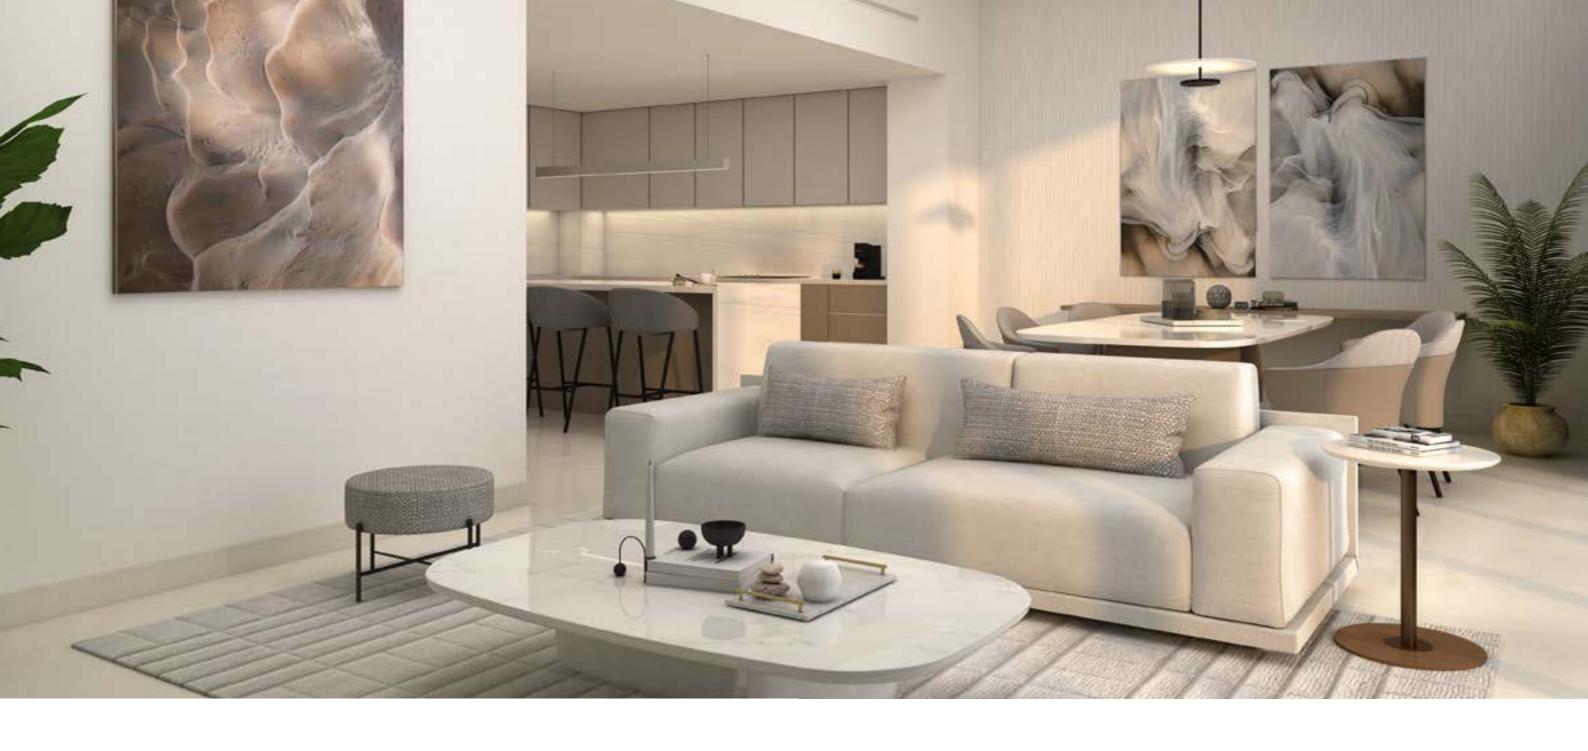

Not to mention, private terraces overlook the golf course, offering a space for utter tranquillity.

KITCHEN & DINING Form and function are paramount to Vista's kitchen layout and overall design.

Equipped with useful features such as smart appliances and controls, the central kitchen area serves as both the heart of the home and a space for entertaining.

From elaborate dinner parties to casual dining and conversation, the space embodies the essence of modern luxury.

Modern luxury is the centre of Vista's concept.

A bespoke leisure environment provides a range of activities for each resident. Indulge in the sublime surroundings as you bask in the rooftop infinity pool, marvelling at the captivating hues cascading over the golf course view before catching a film under a canopy of stars. For those feeling active, traverse the meticulously landscaped jogging track to evaluate your cardio, or ignite your competitive spirit with an exhilarating game of padel tennis.