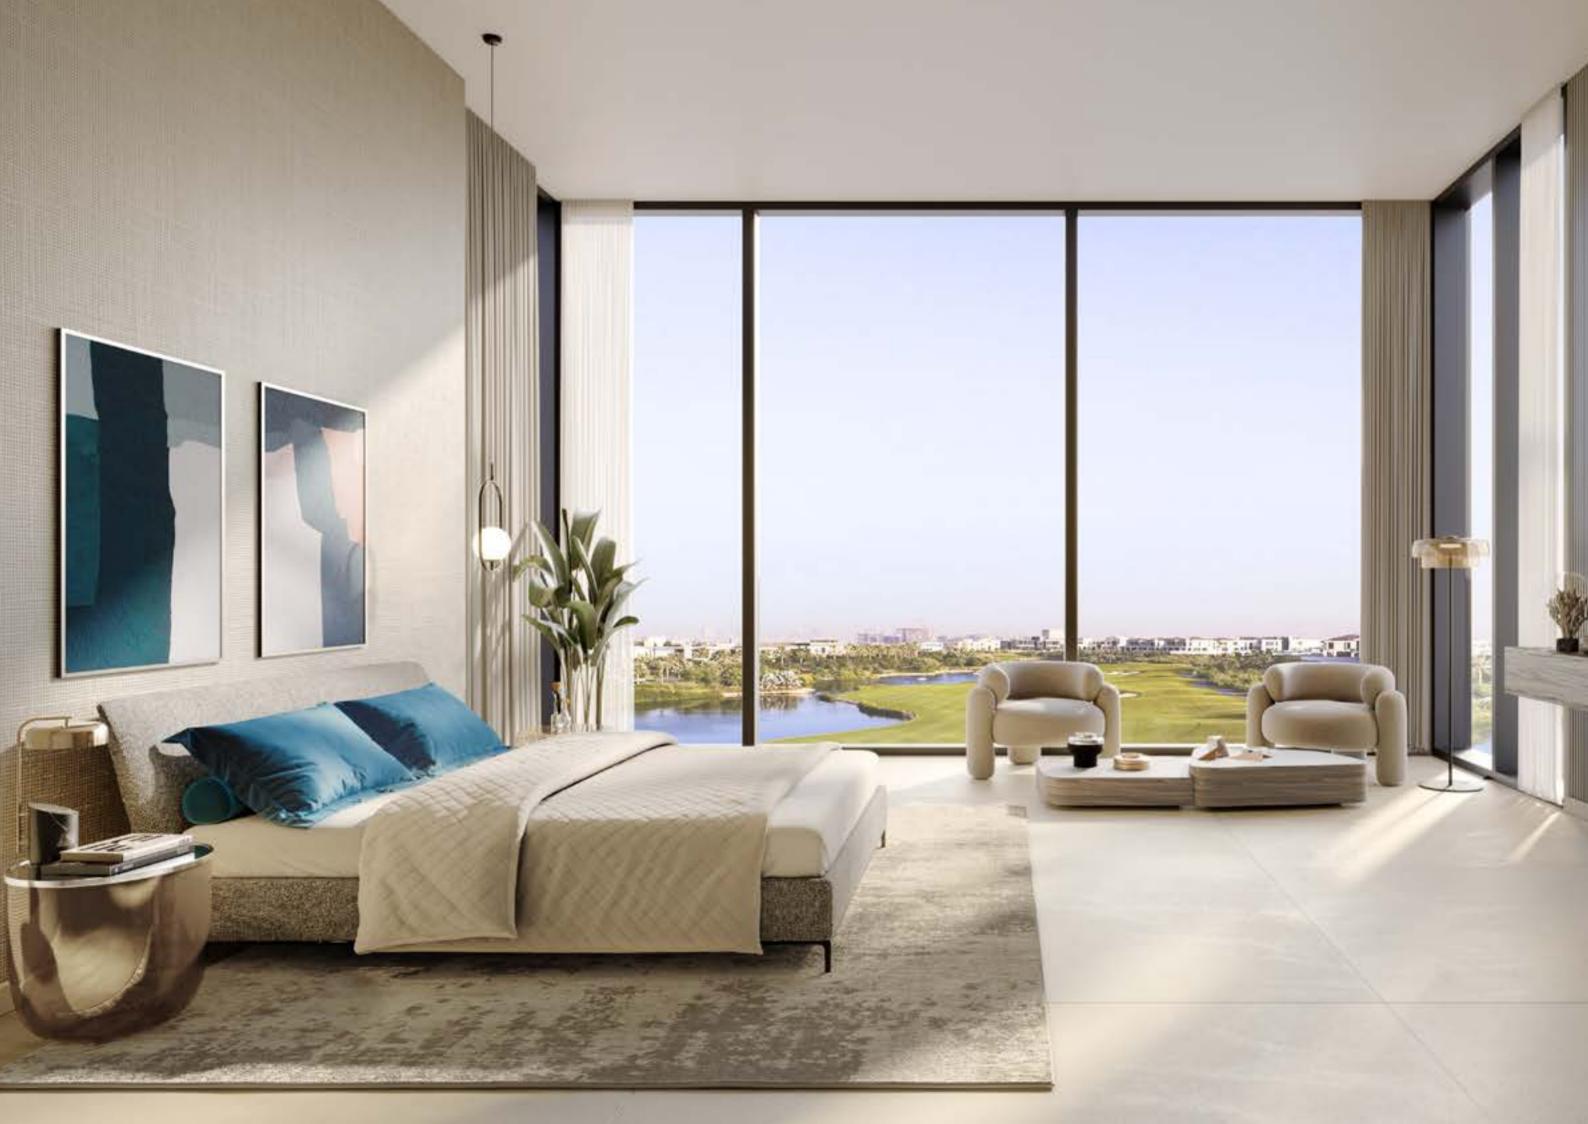

### BEDROOMS

Wake up to a captivating view of the rolling back nine, framed exquisitely by the floor-to-ceiling windows gracing Vista's bedrooms.

Immerse yourself in the spacious yet creatively designed walk-in wardrobes, and opulent ensuite bathrooms. In addition, each unit has smart home features, all of which can be effortlessly managed via a centralised system or mobile app.

Not to mention, private terraces overlook the golf course, offering a space for utter tranquillity.

KITCHEN & DINING Form and function are paramount to Vista's kitchen layout and overall design.

Equipped with useful features such as smart appliances and controls, the central kitchen area serves as both the heart of the home and a space for entertaining.