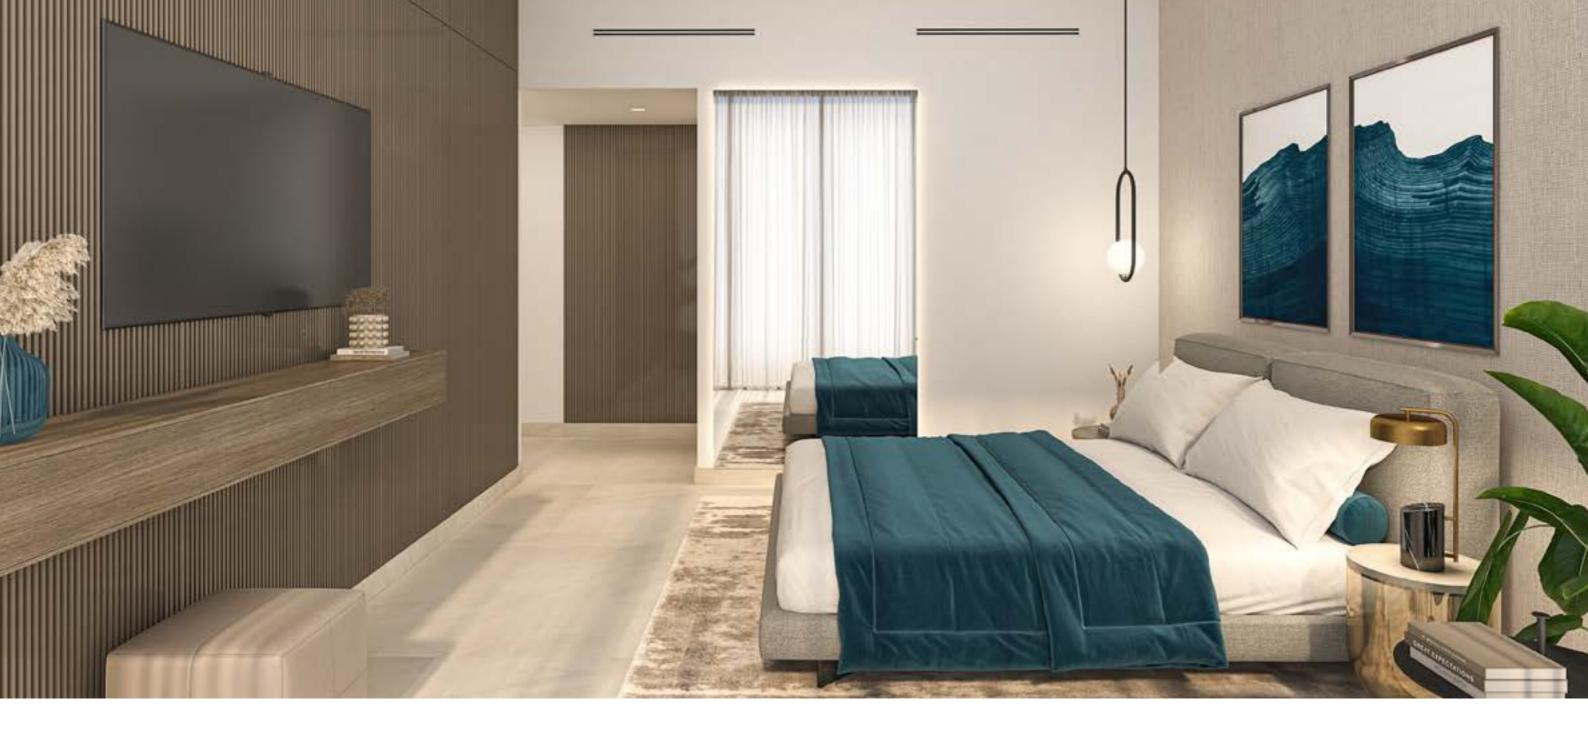

## INTERIOR DESIGN

Vista's interior highlights thoughtful luxury.

Each suite utilises future-forward technology for effortless, smart living. Basking in an abundance of natural light, the timeless and classic materials interplay harmoniously—crafting spaces that exude an air of refined comfort for both families and individuals alike.

### BEDROOMS

Wake up to a captivating view of the rolling back nine, framed exquisitely by the floor-to-ceiling windows gracing Vista's bedrooms.

Immerse yourself in the spacious yet creatively designed walk-in wardrobes, and opulent ensuite bathrooms. In addition, each unit has smart home features, all of which can be effortlessly managed via a centralised system or mobile app.