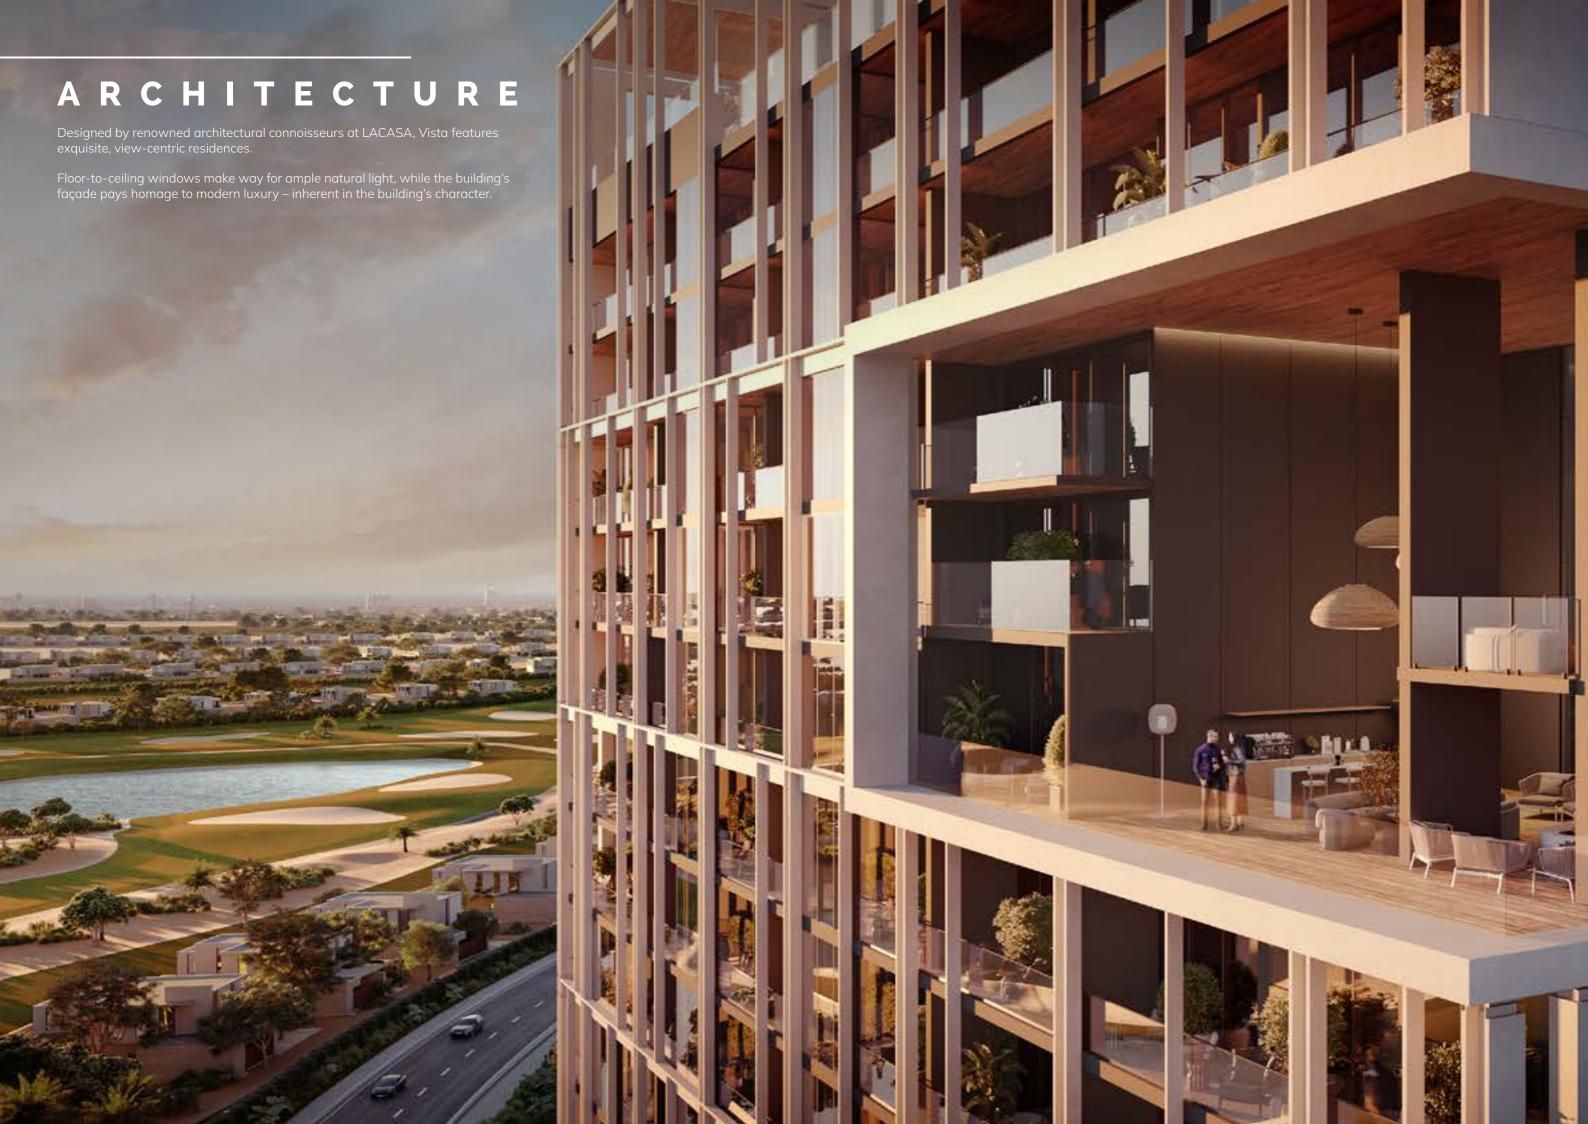

## INTERIOR DESIGN

Vista's interior highlights thoughtful luxury.

Each suite utilises future-forward technology for effortless, smart living. Basking in an abundance of natural light, the timeless and classic materials interplay harmoniously—crafting spaces that exude an air of refined comfort for both families and individuals alike.

### BEDROOMS

Wake up to a captivating view of the rolling back nine, framed exquisitely by the floor-to-ceiling windows gracing Vista's bedrooms.

Immerse yourself in the spacious yet creatively designed walk-in wardrobes, and opulent ensuite bathrooms. In addition, each unit has smart home features, all of which can be effortlessly managed via a centralised system or mobile app.

Not to mention, private terraces overlook the golf course, offering a space for utter tranquillity.

KITCHEN & DINING Form and function are paramount to Vista's kitchen layout and overall design.

Equipped with useful features such as smart appliances and controls, the central kitchen area serves as both the heart of the home and a space for entertaining.