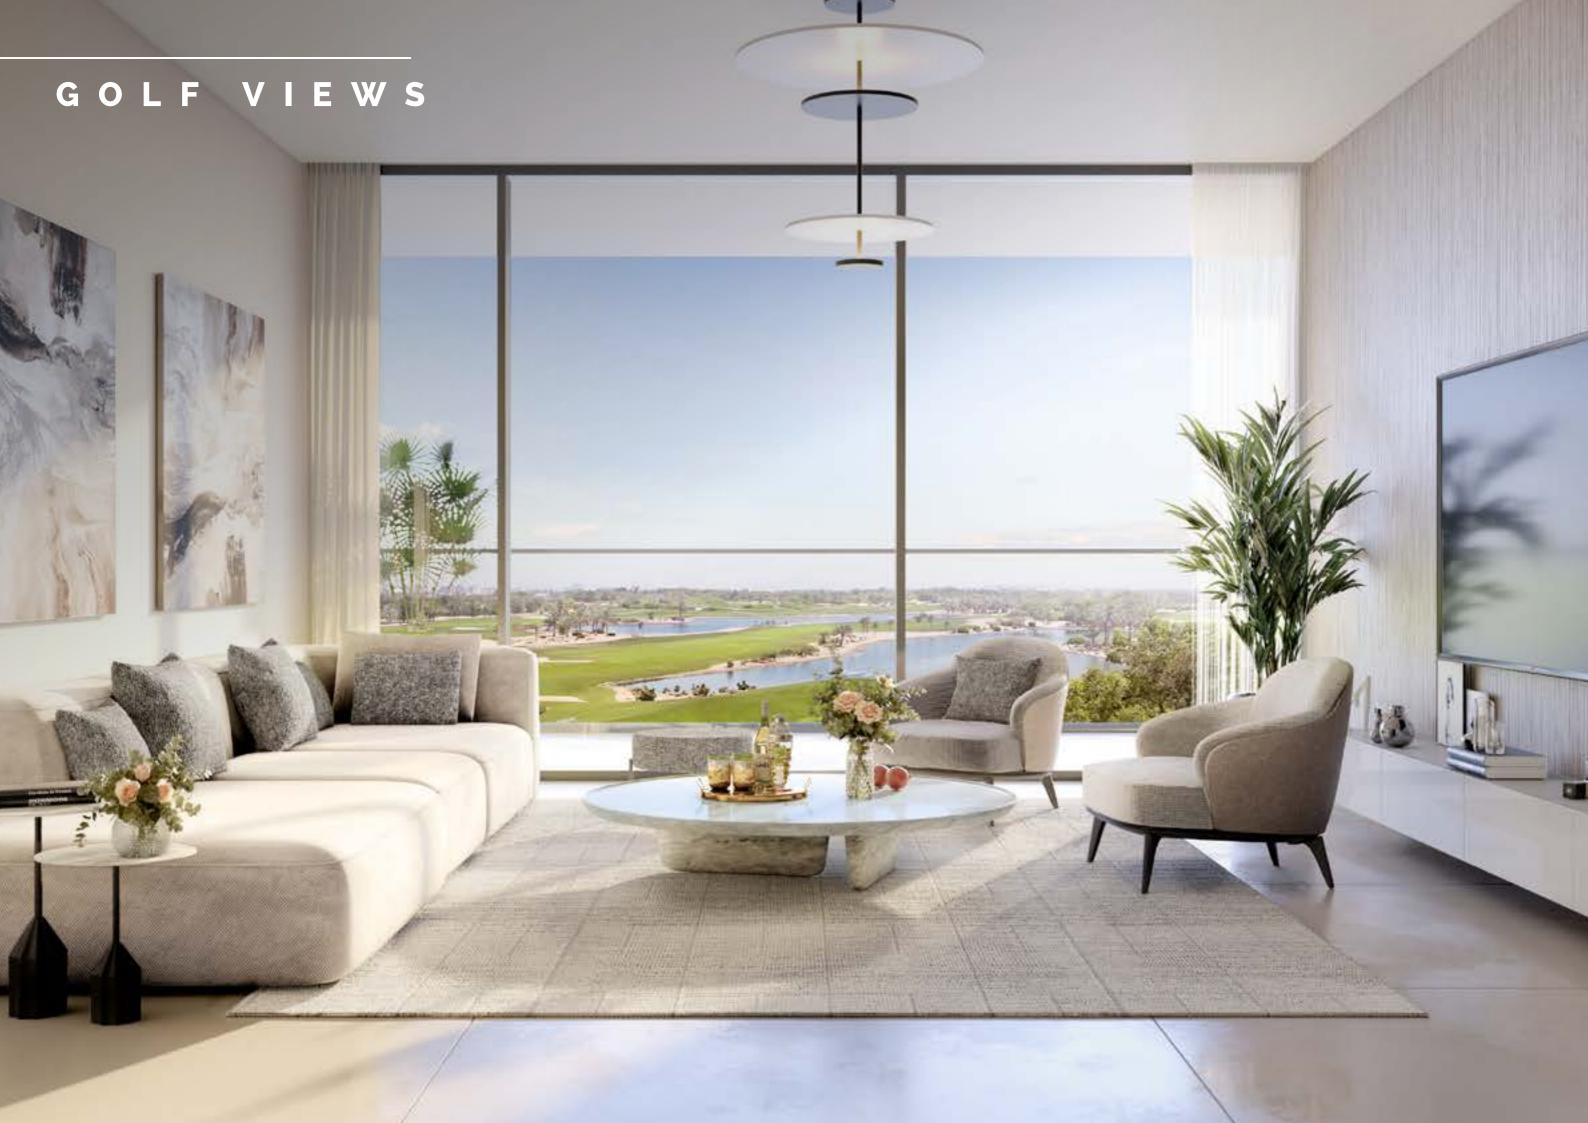

### BEDROOMS

Wake up to a captivating view of the rolling back nine, framed exquisitely by the floor-to-ceiling windows gracing Vista's bedrooms.

Immerse yourself in the spacious yet creatively designed walk-in wardrobes, and opulent ensuite bathrooms. In addition, each unit has smart home features, all of which can be effortlessly managed via a centralised system or mobile app.

Not to mention, private terraces overlook the golf course, offering a space for utter tranquillity.

KITCHEN & DINING Form and function are paramount to Vista's kitchen layout and overall design.

Equipped with useful features such as smart appliances and controls, the central kitchen area serves as both the heart of the home and a space for entertaining.