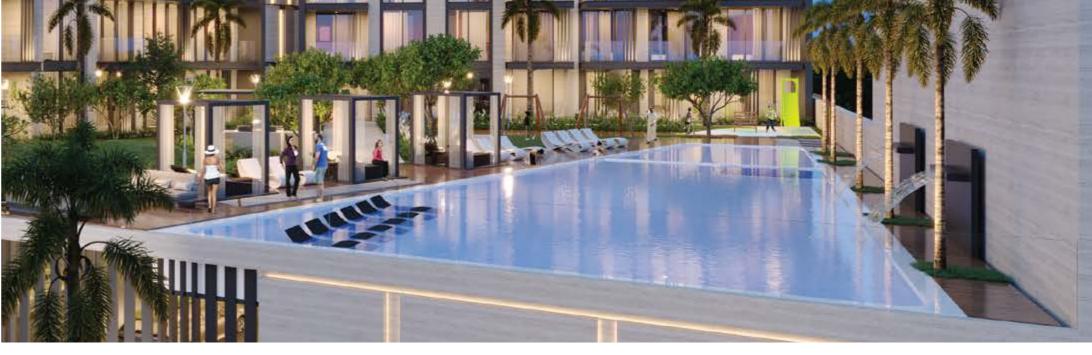

At The Residence, movement, relaxation, and play are fully accessible at all times.

A wealth of facilities caters to leisure lovers, including a luxurious swimming pool, mini golf area, and BBQ facilities with sunken seating. An expansive green outdoor area caters to residents' appetite for elevated

Roof Deck and Outdoor Cinema

Putting Green

BBQ, Sunken Seating & Deck Areas

Cabanas & Sunbeds Outdoor Kids Play Area

Floor Fountains

Open Terrain Rolling Lawn

Electric Vehicle Charging / Parking

Bicycle Parking