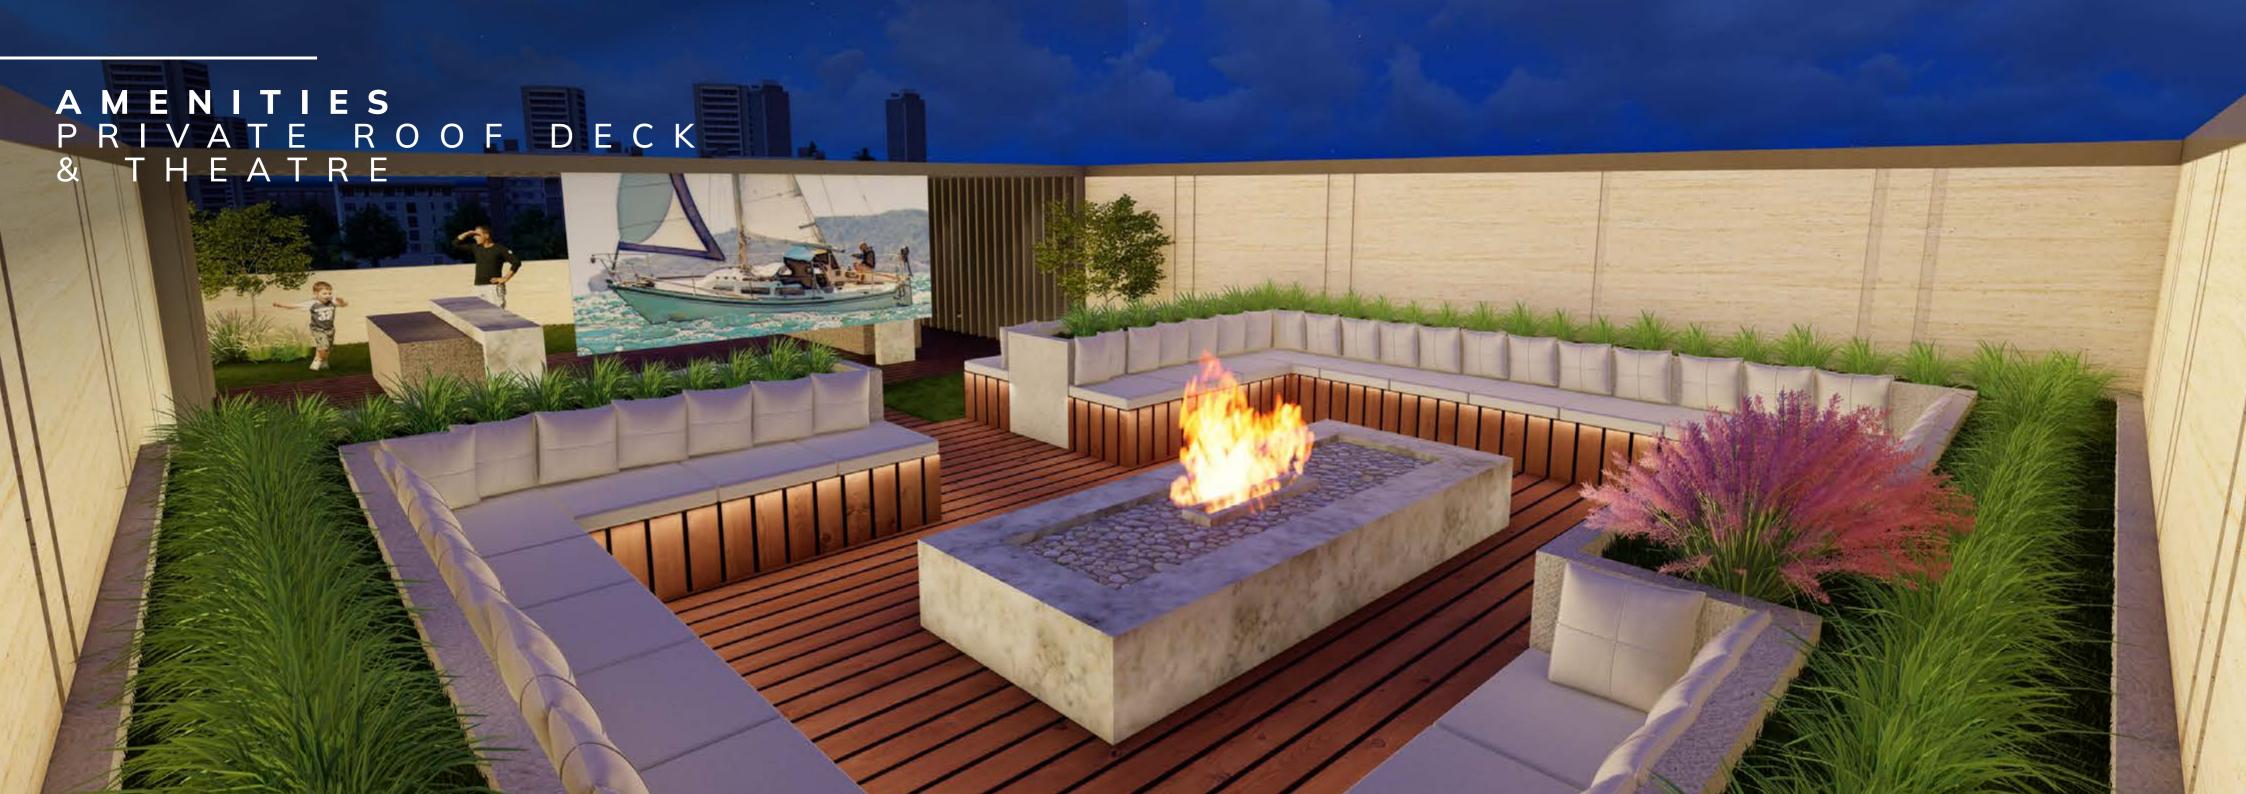

At The Residence, movement, relaxation, and play are fully accessible at all times.

A wealth of facilities caters to leisure lovers, including a luxurious swimming pool, mini golf area, and BBQ facilities with sunken seating. An expansive green outdoor area caters to residents' appetite for elevated

Roof Deck and Outdoor Cinema

Putting Green

BBQ, Sunken Seating & Deck Areas

Cabanas & Sunbeds Outdoor Kids Play Area

Floor Fountains

Open Terrain Rolling Lawn

Electric Vehicle Charging / Parking

Bicycle Parking