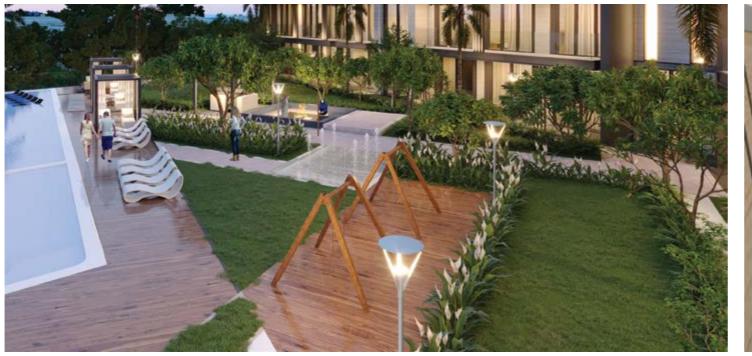

At The Residence, movement, relaxation, and play are fully accessible at all times.

A wealth of facilities caters to leisure lovers, including a luxurious swimming pool, mini golf area, and BBQ facilities with sunken seating. An expansive green outdoor area caters to residents' appetite for elevated

Roof Deck and Outdoor Cinema

Putting Green

BBQ, Sunken Seating & Deck Areas

Cabanas & Sunbeds Outdoor Kids Play Area

Floor Fountains

Open Terrain Rolling Lawn

Electric Vehicle Charging / Parking

Bicycle Parking