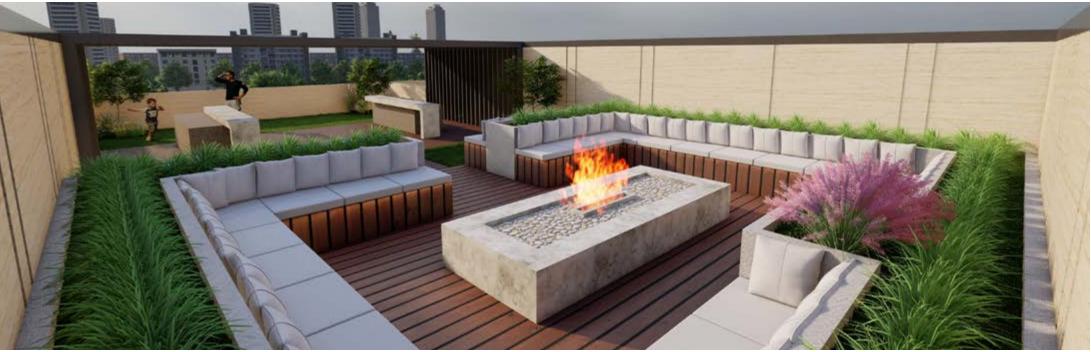

At The Residence, movement, relaxation, and play are fully accessible at all times.

A wealth of facilities caters to leisure lovers, including a luxurious swimming pool, mini golf area, and BBQ facilities with sunken seating. An expansive green outdoor area caters to residents' appetite for elevated

Roof Deck and Outdoor Cinema

Putting Green

BBQ, Sunken Seating & Deck Areas

Cabanas & Sunbeds Outdoor Kids Play Area

Floor Fountains

Open Terrain Rolling Lawn

Electric Vehicle Charging / Parking

Bicycle Parking